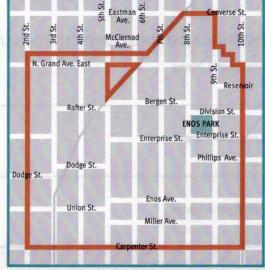

tion Program is a matching grant program that provides up to \$15,000 of assistance to property owners of residential owner-occupied properties for permanent improvements within the Enos Park Neighborhood TIF District.

The City has designated a portion of the Enos Park Neighborhood TIF funds to be used for this program to achieve the following goals:

- · Provide financial assistance to homeowners who wish to enhance their investment in the neighborhood;
- Improve the quality of life for homeowners and residents in Enos Park by assisting them with repairs or property improvements;
- Preserve and enhance the quality of the neighborhood;
- Increase the equalized assessed valuation of properties within the Enos Park Neighborhood TIF boundary;
- Catalyze further investment within Enos Park.



Enos Park Neighborhood TIF District

## AVAILABLE ASSISTANCE

The Enos Park Exterior Rehabilitation Program will provide up to \$15,000 in assistance to home owners for qualifying residential improvements. The program is a 50/50 matching grant program. The property owner must remit 100% of their cost (50% of the total project cost) which will be held in an escrow account with the City of Springfield. The City of Springfield will pay the remaining 50% directly to the contractor upon an approved final inspection. Applications will be received by City staff and will be reviewed and approved on a first-come, first-serve basis, as funds are available. The application must be received and approval letter issued before work commences.

#### **ELIGIBLE IMPROVEMENTS**

Eligible exterior improveme